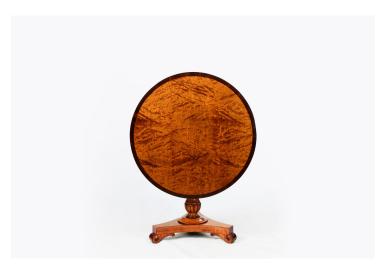

### Item Description

Early 19th Century Regency birdseye maple circular tip-up breakfast table with rosewood crossbanding supported on turned and carved column with platform base terminating on three scrolled feet. C. 1820 Price on Request

#### **Dimensions**

Diameter: 37 inches (93cm)Height: 29 inches (74cm)