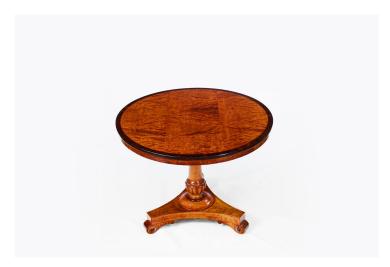

### Item Description

Early 19th Century Regency birdseye maple circular tip-up breakfast table with rosewood crossbanding supported on turned and carved column with platform base terminating on three scrolled feet. C. 1820 Price on Request

#### **Dimensions**

Diameter: 37 inches (93cm)Height: 29 inches (74cm)