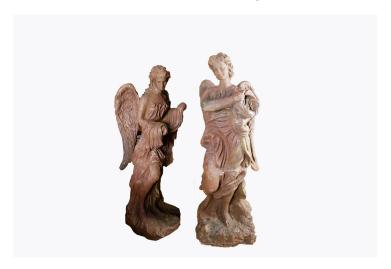

## 11214 - 19th Century Pair of Large Cast Iron Angel Statues

Item Categories: DECORATIVE OBJECTS, Miscellaneous, New In Dublin, Sculpture

Item Page: https://osullivanantiques.com/item/11214-19th-century-pair-of-large-cast-iron-angel-statues/

## Item Description

19th Century pair of large cast iron winged angel statues depicting female figures in a subtle contrapposto pose, wearing cascading dresses. One is holding a wreath and the other a cloth draped over her arms.