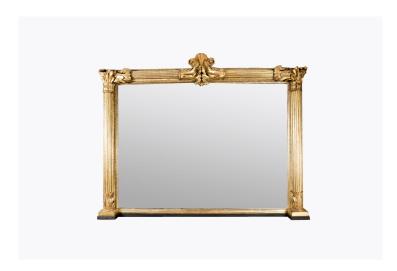

## Item Description

Early 19th Century William IV Large Overmantel mirror with gilt frame. Featuring fluted column detail, a carved scroll and shell crest, as well as acanthus leaf motif. Circa 1840.

Price on Request

## **Dimensions**

- Width: 65 inches (165cm) - Height: 51 inches (130cm)