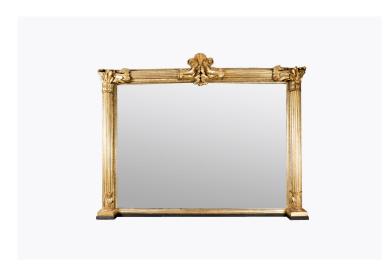

## 11212a - Early 19th Century William IV Large Overmantel Mirror with Gilt Frame

Item Categories: Mirrors, New In Dublin, Other Furniture and Objects Item Page:

https://osullivanantiques.com/item/11212a-early-19th-century-william-iv-large-overmantel-mirror-with-gilt-frame/

## Item Description

Early 19th Century William IV Large Overmantel mirror with gilt frame. Featuring fluted column detail, a carved scroll and shell crest, as well as acanthus leaf motif. Circa 1840.

Price on Request

## **Dimensions**

- Width: 65 inches (165cm) - Height: 51 inches (130cm)