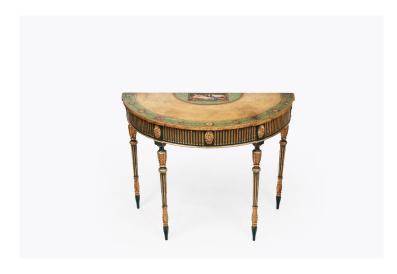

#### Item Description

Early 19th Century Adam style verdigris demi-lune console table. The painted tabletop with a scene depicting Venus and Cupid, as well as a floral border. Featuring fluted tapered legs with foliate carvings and fluted apron with gilt rosettes. Price On Request

#### **Dimensions**

Height: 33 inchesWidth: 42 inchesDepth: 21 inches