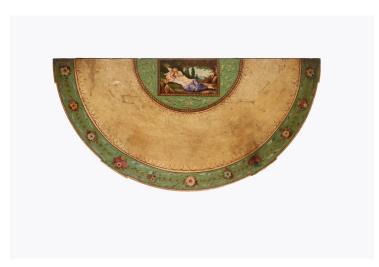

#### Item Description

Early 19th Century Adam style verdigris demi-lune console table. The painted tabletop with a scene depicting Venus and Cupid, as well as a floral border. Featuring fluted tapered legs with foliate carvings and fluted apron with gilt rosettes. Price On Request