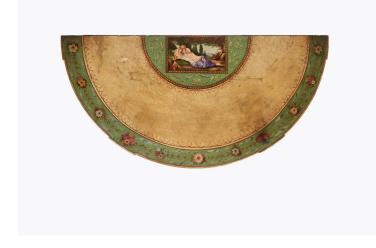

#### Item Description

Early 19th Century Adam style verdigris demi-lune console table. The painted tabletop with a scene depicting Venus and Cupid, as well as a floral border. Featuring fluted tapered legs with foliate carvings and fluted apron with gilt rosettes. Price On Request