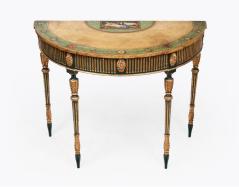

## 11196 - Early 19th Century Adam Style Verdigris Demi-Lune Console Table

Item Categories: <u>New In Dublin</u>, <u>Side and Console Tables</u>, <u>Tables</u> Item Page: <u>https://osullivanantiques.com/item/11196-early-19th-century-adam-style-demi-lune-console-table/</u>

#### Item Description

Early 19th Century Adam style verdigris demi-lune console table. The painted tabletop with a scene depicting Venus and Cupid, as well as a floral border. Featuring fluted tapered legs with foliate carvings and fluted apron with gilt rosettes. Price On Request

#### Dimensions

- Height: 33 inches
- Width: 42 inches
- Depth: 21 inches