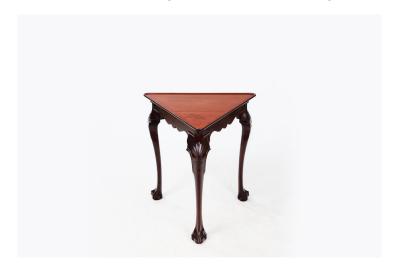

### Item Description

Early 19th Century unusual corner serving table with moulded triangular mahogany top over shaped frieze. The piece sits on three cabriole legs with carved shell motif to the knees and terminates on ball-and-claw Feet. Price On Request

#### **Dimensions**

Height: 31 inchesWidth: 26 inchesDepth: 26 inches