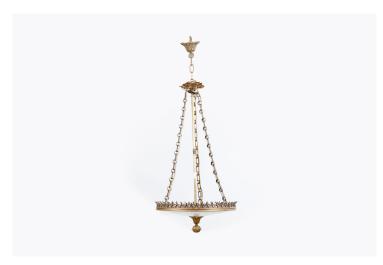

### Item Description

19th Century Regency ormolu and cut-glass dish light with Gothic foliate-cast border and diamond-cut dish with fruiting and foliate-cast finial.

Price On Request

#### **Dimensions**

Height: 47 inchesDiameter: 18.5 inches