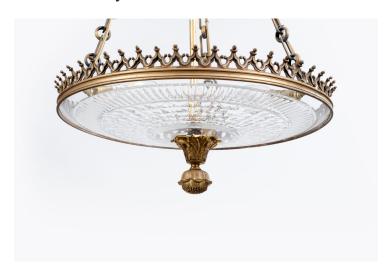

### Item Description

19th Century Regency ormolu and cut-glass dish light with Gothic foliate-cast border and diamond-cut dish with fruiting and foliate-cast finial.

Price On Request

#### **Dimensions**

Height: 47 inchesDiameter: 18.5 inches