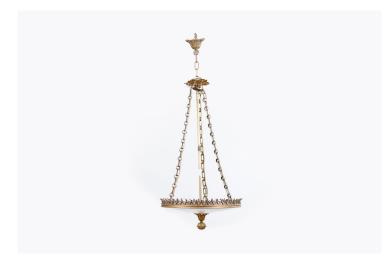

#### Item Description

19th Century Regency ormolu and cut-glass dish light with Gothic foliate-cast border and diamond-cut dish with fruiting and foliate-cast finial. Price On Request

#### Dimensions

- Height: 47 inches
- Diameter: 18.5 inches