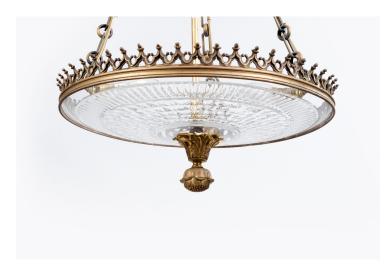

#### Item Description

19th Century Regency ormolu and cut-glass dish light with Gothic foliate-cast border and diamond-cut dish with fruiting and foliate-cast finial. Price On Request

#### Dimensions

- Height: 47 inches
- Diameter: 18.5 inches