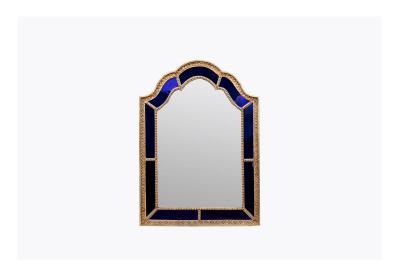

## 11130 - 19th Century Arched Blue Glass Gilt-Composition Mirror

Item Categories: Mirrors, New In Dublin

Item Page: https://osullivanantiques.com/item/11130-19th-century-arched-blue-glass-gilt-composition-mirror/

## Item Description

19th Century arched blue glass gilt-composition mirror. The deep cobalt blue border glass frame with gilt stiff-leaf and beaded border, surrounding shaped bevelled plate. The plate is set within a reverse-painted gold-speckled cobalt blue glass border.