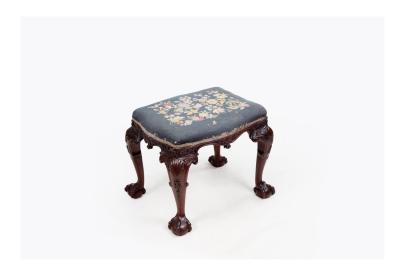

### 11129 - 18th Century Highly Carved Irish Cabriole Leg Stool

Item Categories: Bench Stools, Chairs and Seating, New In Dublin

Item Page: https://osullivanantiques.com/item/11129-18th-century-highly-carved-irish-cabriole-leg-stool/

### Item Description

18th Century highly carved Irish cabriole leg stool with scrolling acanthus leaf and shell detail to the knees and terminating on four ball and claw feet. The top is upholstered with petit point embroidery needlework. Price On Request

#### **Dimensions**

Height: 20 inchesWidth: 22 inchesDepth: 17 inches