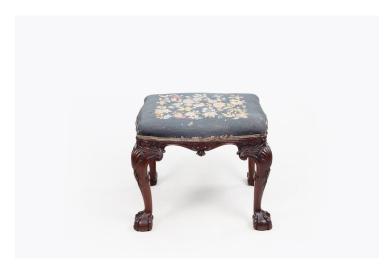

### 11129 - 18th Century Highly Carved Irish Cabriole Leg Stool

Item Categories: Bench Stools, Chairs and Seating, New In Dublin

Item Page: https://osullivanantiques.com/item/11129-18th-century-highly-carved-irish-cabriole-leg-stool/

### Item Description

18th Century highly carved Irish cabriole leg stool with scrolling acanthus leaf and shell detail to the knees and terminating on four ball and claw feet. The top is upholstered with petit point embroidery needlework. Price On Request

#### **Dimensions**

Height: 20 inchesWidth: 22 inchesDepth: 17 inches