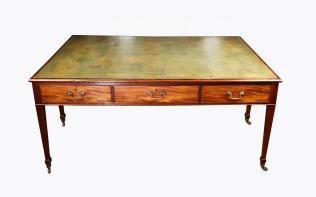

## Item Description

Large 19th Century partners library table with tooled Green Leather top. The moulded rectangular top sits above three cross banded drawers complete with brass swan neck handles. Raised on four square tapering moulded legs, it terminates on simple brass castors.