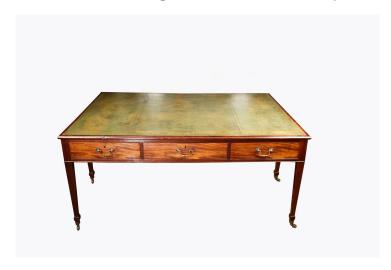

## Item Description

Large 19th Century partners library table with tooled Green Leather top. The moulded rectangular top sits above three cross banded drawers complete with brass swan neck handles. Raised on four square tapering moulded legs, it terminates on simple brass castors.