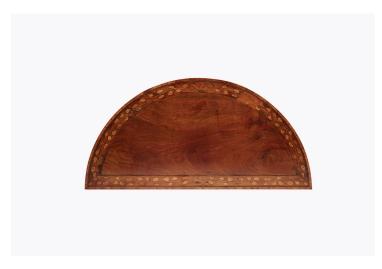

#### Item Description

Late 18th Century Sheraton crossbanded demi-lune card table with foliate and floral inlay to the top, and box inlay detail to the side panelling. The table opens to reveal a green baize playing surface and the piece sits on simple legs, terminating on four spade feet.