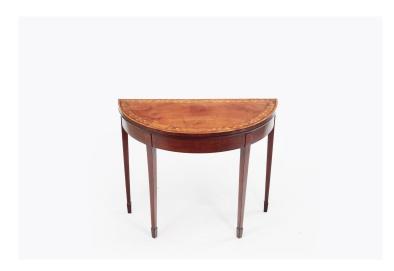

#### Item Description

Late 18th Century Sheraton crossbanded demi-lune card table with foliate and floral inlay to the top, and box inlay detail to the side panelling. The table opens to reveal a green baize playing surface and the piece sits on simple legs, terminating on four spade feet.

#### **Dimensions**

Height: 29 inchesWidth: 36 inchesDepth: 17.5 inches