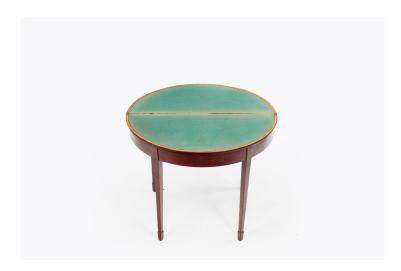

#### Item Description

Late 18th Century Sheraton crossbanded demi-lune card table with foliate and floral inlay to the top, and box inlay detail to the side panelling. The table opens to reveal a green baize playing surface and the piece sits on simple legs, terminating on four spade feet.