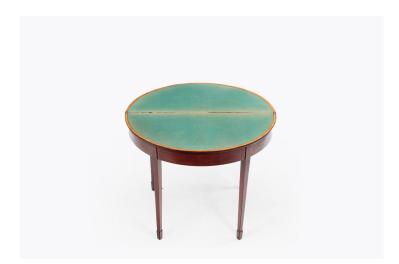

#### Item Description

Late 18th Century Sheraton crossbanded demi-lune card table with foliate and floral inlay to the top, and box inlay detail to the side panelling. The table opens to reveal a green baize playing surface and the piece sits on simple legs, terminating on four spade feet.