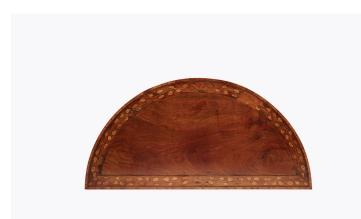

#### Item Description

Late 18th Century Sheraton crossbanded demi-lune card table with foliate and floral inlay to the top, and box inlay detail to the side panelling. The table opens to reveal a green baize playing surface and the piece sits on simple legs, terminating on four spade feet.