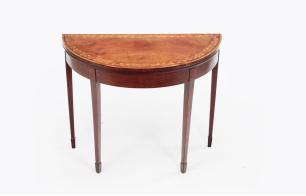

#### Item Description

Late 18th Century Sheraton crossbanded demi-lune card table with foliate and floral inlay to the top, and box inlay detail to the side panelling. The table opens to reveal a green baize playing surface and the piece sits on simple legs, terminating on four spade feet.

## Dimensions

- Height: 29 inches
- Width: 36 inches
- Depth: 17.5 inches