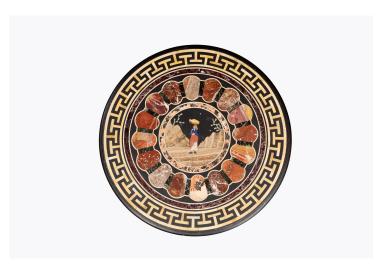

### Item Description

19th Century brass mounted circular speciman top coffee table. The central panel of precious stone depicts a scene of a water carrier in a mountainous landscape. This is surrounded by a ring of precious marble samples and again by an interlocking key pattern design. This top piece is set on a heavy brass base with fluted legs and simple feet.