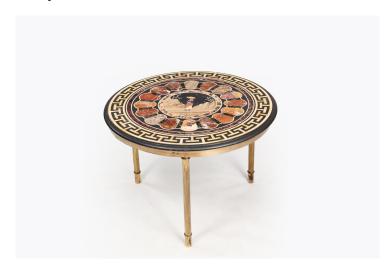

### Item Description

19th Century brass mounted circular speciman top coffee table. The central panel of precious stone depicts a scene of a water carrier in a mountainous landscape. This is surrounded by a ring of precious marble samples and again by an interlocking key pattern design. This top piece is set on a heavy brass base with fluted legs and simple feet.

#### **Dimensions**

Height: 18 inchesDiameter: 25.5 inches