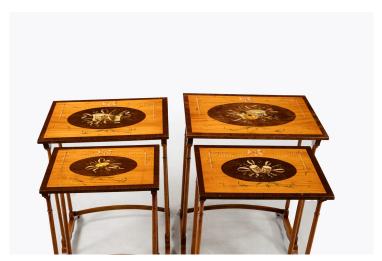

#### Item Description

Late 19th Century nest of tables comprising of four hand painted satinwood tables crossbanded in rosewood. Featuring oval rosewood inlaid central panels. Boasting attractive hand painted designs depicting various musical instruments flanked by pearl garlands, ribbons and foliate motifs. Held on simple legs terminating on splayed feet and supported by bow stretchers.

#### **Dimensions**

- Width: Biggest: 22 inches (56cm) Smallest: 16 inches (41cm)

- Depth: Biggest: 15.5 inches (39cm)

Smallest: 11.5 inches (29cm)

- Height: Biggest: 27 inches (69cm)

Smallest: 25 inches (64cm)