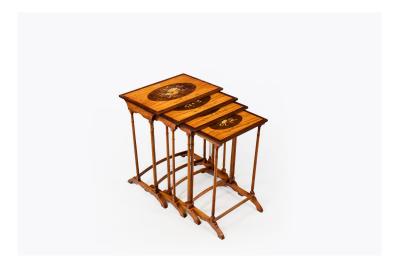

#### Item Description

Late 19th Century nest of tables comprising of four hand painted satinwood tables crossbanded in rosewood. Featuring oval rosewood inlaid central panels. Boasting attractive hand painted designs depicting various musical instruments flanked by pearl garlands, ribbons and foliate motifs. Held on simple legs terminating on splayed feet and supported by bow stretchers.

#### **Dimensions**

- Width: Biggest: 22 inches (56cm) Smallest: 16 inches (41cm)

- Depth: Biggest: 15.5 inches (39cm)

Smallest: 11.5 inches (29cm)

- Height: Biggest: 27 inches (69cm)

Smallest: 25 inches (64cm)