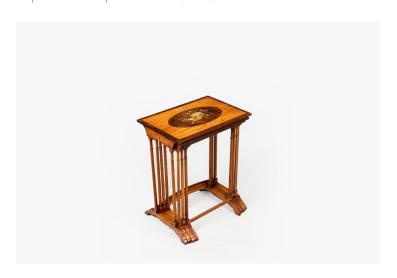

#### Item Description

Late 19th Century nest of tables comprising of four hand painted satinwood tables crossbanded in rosewood. Featuring oval rosewood inlaid central panels. Boasting attractive hand painted designs depicting various musical instruments flanked by pearl garlands, ribbons and foliate motifs. Held on simple legs terminating on splayed feet and supported by bow stretchers.

#### **Dimensions**

- Width: Biggest: 22 inches (56cm) Smallest: 16 inches (41cm)

- Depth: Biggest: 15.5 inches (39cm)

Smallest: 11.5 inches (29cm)

- Height: Biggest: 27 inches (69cm)

Smallest: 25 inches (64cm)