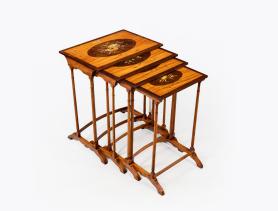

#### Item Description

Late 19th Century nest of tables comprising of four hand painted satinwood tables crossbanded in rosewood. Featuring oval rosewood inlaid central panels. Boasting attractive hand painted designs depicting various musical instruments flanked by pearl garlands, ribbons and foliate motifs. Held on simple legs terminating on splayed feet and supported by bow stretchers.

#### Dimensions

Width: Biggest: 22 inches (56cm)
Smallest: 16 inches (41cm)
Depth: Biggest: 15.5 inches (39cm)
Smallest: 11.5 inches (29cm)
Height: Biggest: 27 inches (69cm)
Smallest: 25 inches (64cm)