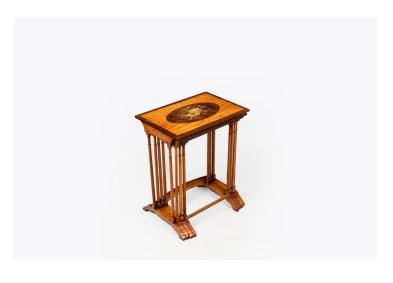

#### Item Description

Late 19th Century nest of tables comprising of four hand painted satinwood tables crossbanded in rosewood. Featuring oval rosewood inlaid central panels. Boasting attractive hand painted designs depicting various musical instruments flanked by pearl garlands, ribbons and foliate motifs. Held on simple legs terminating on splayed feet and supported by bow stretchers.

#### Dimensions

Width: Biggest: 22 inches (56cm)
Smallest: 16 inches (41cm)
Depth: Biggest: 15.5 inches (39cm)
Smallest: 11.5 inches (29cm)
Height: Biggest: 27 inches (69cm)
Smallest: 25 inches (64cm)