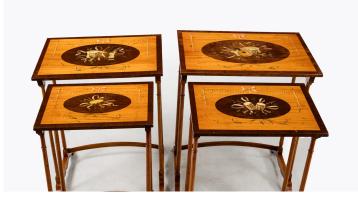

#### Item Description

Late 19th Century nest of tables comprising of four hand painted satinwood tables crossbanded in rosewood. Featuring oval rosewood inlaid central panels. Boasting attractive hand painted designs depicting various musical instruments flanked by pearl garlands, ribbons and foliate motifs. Held on simple legs terminating on splayed feet and supported by bow stretchers.

#### Dimensions

Width: Biggest: 22 inches (56cm)
Smallest: 16 inches (41cm)
Depth: Biggest: 15.5 inches (39cm)
Smallest: 11.5 inches (29cm)
Height: Biggest: 27 inches (69cm)
Smallest: 25 inches (64cm)