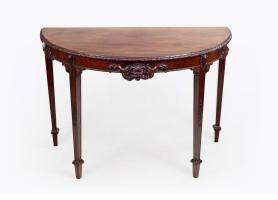

# 11105 - 19th Century Demi-Lune Table With Central Carved Mask

Item Categories: <u>Side and Console Tables</u>, <u>Tables</u> Item Page: <u>https://osullivanantiques.com/item/11105-19th-century-demi-lune-table-with-central-carved-mask/</u>

#### Item Description

19th Century demi-lune table featuring central carved mask depicting Bacchus, the Greek god of wine, scrolled acanthus leaves and beaded detailing to apron. The piece stands on four tapered legs with finely carved decoration. Price On Request

#### Dimensions

- Height: 33 inches
- Width: 47.5 inches
- Depth: 25 inches