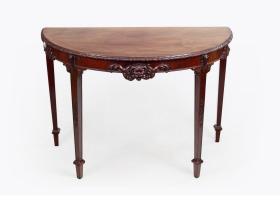

#### Item Description

19th Century demi-lune table featuring central carved mask depicting Bacchus, the Greek god of wine, scrolled acanthus leaves and beaded detailing to apron. The piece stands on four tapered legs with finely carved decoration. Price On Request

#### Dimensions

- Height: 33 inches
- Width: 47.5 inches
- Depth: 25 inches