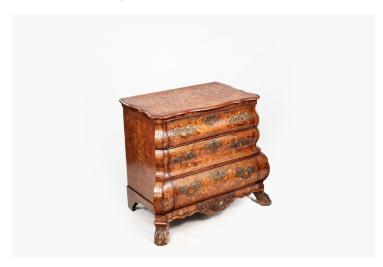

#### Item Description

Early 19th Century neat sized Dutch walnut marquetry bombe chest, with serpentine front and canted corners. Elaborate floral marquetry inlay covers this entire piece with similar floral whiplash designs applied to the brass handles and escutcheons on all three drawers. The apron features applied naturalistic carving and the piece is raised on carved hairy paw feet.

#### **Dimensions**

Height: 33.5 inchesWidth: 36 inchesDepth: 22 inches