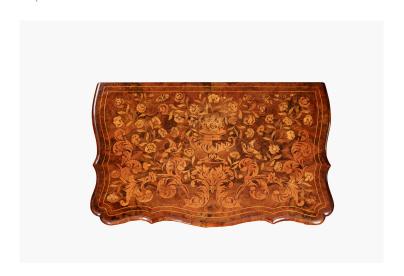

#### Item Description

Early 19th Century neat sized Dutch walnut marquetry bombe chest, with serpentine front and canted corners. Elaborate floral marquetry inlay covers this entire piece with similar floral whiplash designs applied to the brass handles and escutcheons on all three drawers. The apron features applied naturalistic carving and the piece is raised on carved hairy paw feet.