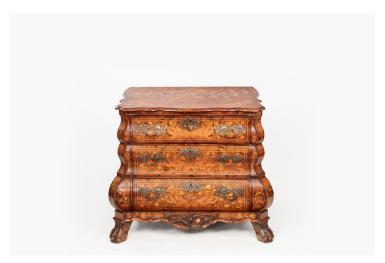

#### Item Description

Early 19th Century neat sized Dutch walnut marquetry bombe chest, with serpentine front and canted corners. Elaborate floral marquetry inlay covers this entire piece with similar floral whiplash designs applied to the brass handles and escutcheons on all three drawers. The apron features applied naturalistic carving and the piece is raised on carved hairy paw feet.

#### **Dimensions**

Height: 33.5 inchesWidth: 36 inchesDepth: 22 inches