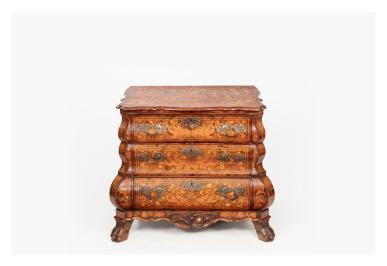

#### Item Description

Early 19th Century neat sized Dutch walnut marquetry bombe chest, with serpentine front and canted corners. Elaborate floral marquetry inlay covers this entire piece with similar floral whiplash designs applied to the brass handles and escutcheons on all three drawers. The apron features applied naturalistic carving and the piece is raised on carved hairy paw feet.

#### **Dimensions**

Height: 33.5 inchesWidth: 36 inchesDepth: 22 inches