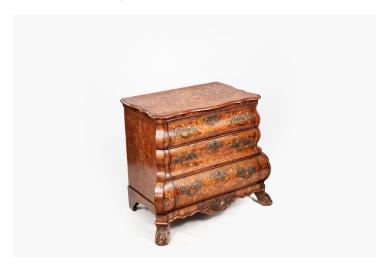

#### Item Description

Early 19th Century neat sized Dutch walnut marquetry bombe chest, with serpentine front and canted corners. Elaborate floral marquetry inlay covers this entire piece with similar floral whiplash designs applied to the brass handles and escutcheons on all three drawers. The apron features applied naturalistic carving and the piece is raised on carved hairy paw feet.

#### **Dimensions**

Height: 33.5 inchesWidth: 36 inchesDepth: 22 inches