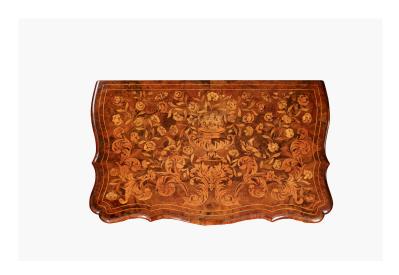

#### Item Description

Early 19th Century neat sized Dutch walnut marquetry bombe chest, with serpentine front and canted corners. Elaborate floral marquetry inlay covers this entire piece with similar floral whiplash designs applied to the brass handles and escutcheons on all three drawers. The apron features applied naturalistic carving and the piece is raised on carved hairy paw feet.