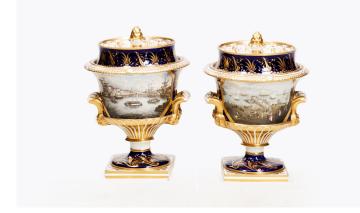

#### Item Description

Pair 18th Century Royal Worcester lidded ice pails handpainted with views of Portsmouth Harbour. This pair with acorn finials to the covers and scrolled handles either side of the body are fished with delicate swirling gilt details featuring bands of leaves and garlands. The pair sit on waisted socles above square bases and lifting the covers reveals rims with hand painted marble effect. Circa 1795.

### Dimensions

- Height: 14.5 inches
- Diameter: 10.5 inches