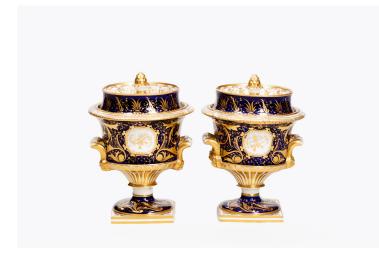

#### Item Description

Pair 18th Century Royal Worcester lidded ice pails handpainted with views of Portsmouth Harbour. This pair with acorn finials to the covers and scrolled handles either side of the body are fished with delicate swirling gilt details featuring bands of leaves and garlands. The pair sit on waisted socles above square bases and lifting the covers reveals rims with hand painted marble effect. Circa 1795.

### Dimensions

- Height: 14.5 inches
- Diameter: 10.5 inches