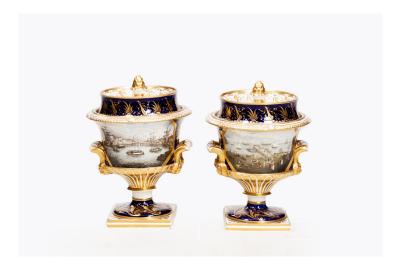

#### Item Description

Pair 18th Century Royal Worcester lidded ice pails handpainted with views of Portsmouth Harbour. This pair with acorn finials to the covers and scrolled handles either side of the body are fished with delicate swirling gilt details featuring bands of leaves and garlands. The pair sit on waisted socles above square bases and lifting the covers reveals rims with hand painted marble effect. Circa 1795.

#### **Dimensions**

Height: 14.5 inchesDiameter: 10.5 inches