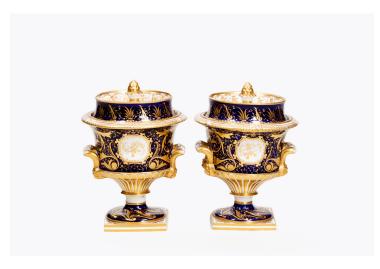

#### Item Description

Pair 18th Century Royal Worcester lidded ice pails handpainted with views of Portsmouth Harbour. This pair with acorn finials to the covers and scrolled handles either side of the body are fished with delicate swirling gilt details featuring bands of leaves and garlands. The pair sit on waisted socles above square bases and lifting the covers reveals rims with hand painted marble effect. Circa 1795.

#### **Dimensions**

Height: 14.5 inchesDiameter: 10.5 inches