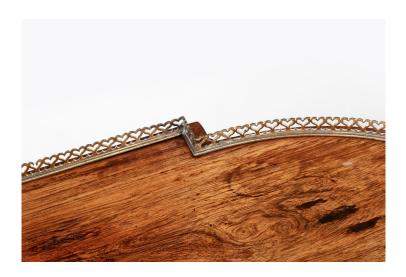

### Item Description

19th Century rosewood library table with bow ends and pierced brass gallery. The frieze is fitted with a single drawer complete with brass handles. The top is supported on twin carved uprights raised up on cabriole legs terminating on brass castors united by central support stretcher.