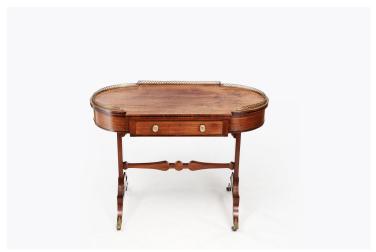

### Item Description

19th Century rosewood library table with bow ends and pierced brass gallery. The frieze is fitted with a single drawer complete with brass handles. The top is supported on twin carved uprights raised up on cabriole legs terminating on brass castors united by central support stretcher.

#### **Dimensions**

Height: 28 inchesWidth: 38 inchesDepth: 22.5 inches