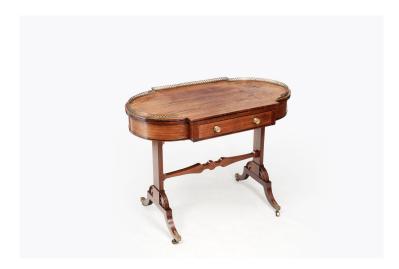

### Item Description

19th Century rosewood library table with bow ends and pierced brass gallery. The frieze is fitted with a single drawer complete with brass handles. The top is supported on twin carved uprights raised up on cabriole legs terminating on brass castors united by central support stretcher.

#### **Dimensions**

Height: 28 inchesWidth: 38 inchesDepth: 22.5 inches