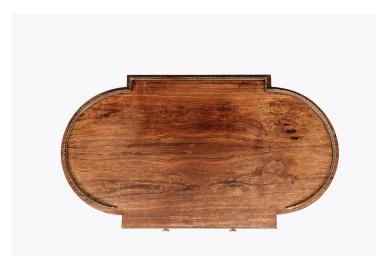

### Item Description

19th Century rosewood library table with bow ends and pierced brass gallery. The frieze is fitted with a single drawer complete with brass handles. The top is supported on twin carved uprights raised up on cabriole legs terminating on brass castors united by central support stretcher.