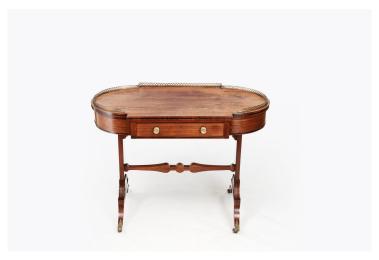

### Item Description

19th Century rosewood library table with bow ends and pierced brass gallery. The frieze is fitted with a single drawer complete with brass handles. The top is supported on twin carved uprights raised up on cabriole legs terminating on brass castors united by central support stretcher.

#### **Dimensions**

Height: 28 inchesWidth: 38 inchesDepth: 22.5 inches