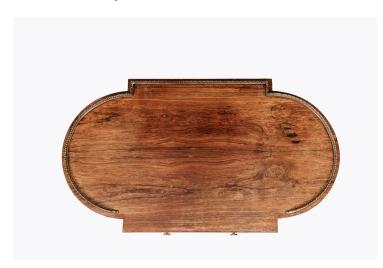

### Item Description

19th Century rosewood library table with bow ends and pierced brass gallery. The frieze is fitted with a single drawer complete with brass handles. The top is supported on twin carved uprights raised up on cabriole legs terminating on brass castors united by central support stretcher.