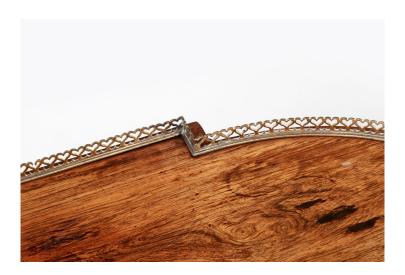

### Item Description

19th Century rosewood library table with bow ends and pierced brass gallery. The frieze is fitted with a single drawer complete with brass handles. The top is supported on twin carved uprights raised up on cabriole legs terminating on brass castors united by central support stretcher.