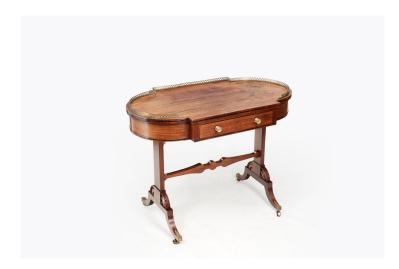

### Item Description

19th Century rosewood library table with bow ends and pierced brass gallery. The frieze is fitted with a single drawer complete with brass handles. The top is supported on twin carved uprights raised up on cabriole legs terminating on brass castors united by central support stretcher.

#### **Dimensions**

Height: 28 inchesWidth: 38 inchesDepth: 22.5 inches