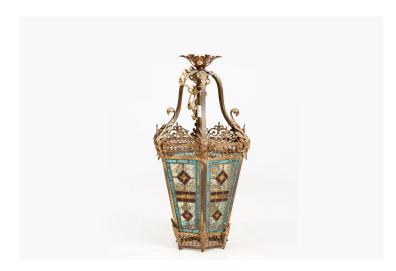

## 11084 - 19th Century Brass Hall Lantern With Original Stained Glass

Item Categories: Chandeliers and Lanterns, Lighting, New In Dublin

Item Page: https://osullivanantiques.com/item/11084-19th-century-brass-hall-lantern-with-original-stained-glass/

## Item Description

19th Century brass hall lantern with original stained glass panels. The frame with pierced brass gothic-style arches is complimented by bearded figureheads to the corners terminating in scrolled foliate detail.