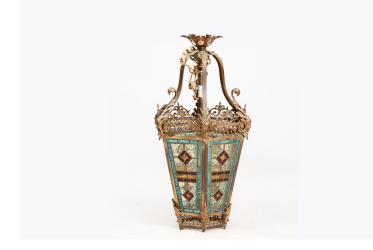

## Item Description

19th Century brass hall lantern with original stained glass panels. The frame with pierced brass gothic-style arches is complimented by bearded figureheads to the corners terminating in scrolled foliate detail. Price on Request