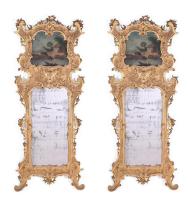

#### Item Description

Pair 19th Century of giltwood trumeau pier mirrors with period compartmental plates set within ornate giltwood frames. The frames are intricately carved with S and C scrolls, ribbons, flower heads and acanthus leaves. Framed above the mirror plates are oil on canvas paintings depicting rural scenes. The framed scenes are surmounted by crests depicting Prince of Wales feathers and are flanked on both sides by scrolls and trailing foliate decoration. Price On Request

#### **Dimensions**

Height: 75 inchesWidth: 33 inchesDepth: 2 inches