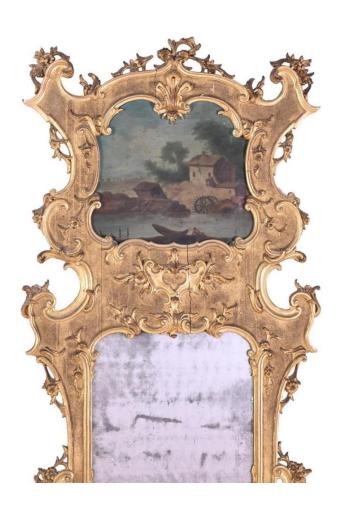

#### Item Description

Pair 19th Century of giltwood trumeau pier mirrors with period compartmental plates set within ornate giltwood frames. The frames are intricately carved with S and C scrolls, ribbons, flower heads and acanthus leaves. Framed above the mirror plates are oil on canvas paintings depicting rural scenes. The framed scenes are surmounted by crests depicting Prince of Wales feathers and are flanked on both sides by scrolls and trailing foliate decoration. Price On Request