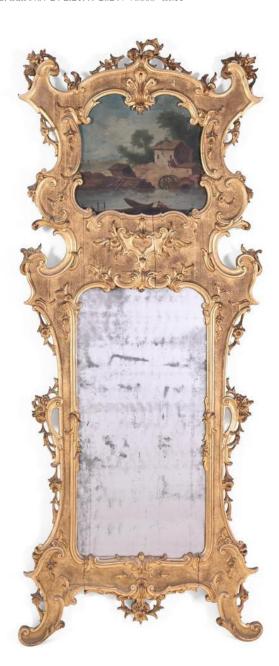

#### Item Description

Pair 19th Century of giltwood trumeau pier mirrors with period compartmental plates set within ornate giltwood frames. The frames are intricately carved with S and C scrolls, ribbons, flower heads and acanthus leaves. Framed above the mirror plates are oil on canvas paintings depicting rural scenes. The framed scenes are surmounted by crests depicting Prince of Wales feathers and are flanked on both sides by scrolls and trailing foliate decoration. Price On Request

#### **Dimensions**

Height: 75 inchesWidth: 33 inchesDepth: 2 inches