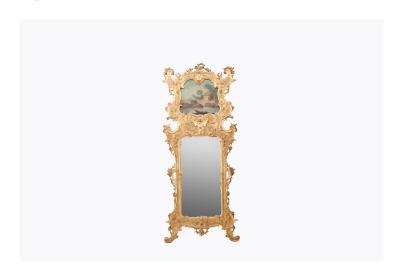

#### Item Description

Pair 19th Century of giltwood trumeau pier mirrors with period compartmental plates set within ornate giltwood frames. The frames are intricately carved with S and C scrolls, ribbons, flower heads and acanthus leaves. Framed above the mirror plates are oil on canvas paintings depicting rural scenes. The framed scenes are surmounted by crests depicting Prince of Wales feathers and are flanked on both sides by scrolls and trailing foliate decoration. Price On Request

#### **Dimensions**

Height: 75 inchesWidth: 33 inchesDepth: 2 inches