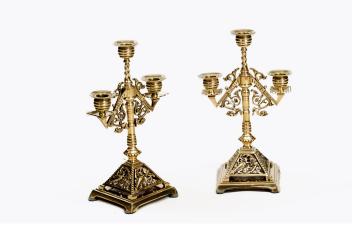

## 11061 - Pair Brass Three Branch Candlesticks

Item Categories: <u>Candelabras and Lamps</u>, <u>New In Dublin</u> Item Page: <u>https://osullivanantiques.com/item/11061-pair-brass-three-branch-candlesticks/</u>

## Item Description

Pair brass three branch candlesticks in the Egyptianised style with acanthus leaf detailing and barley twists to the primary stems. The pair sit atop stylised pyramids with naturalistic detailing and terminate on simple square bases. Price On Request