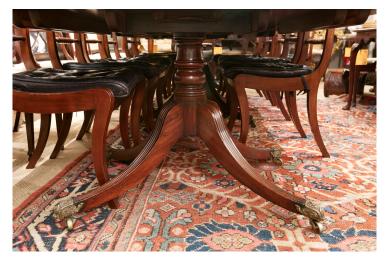

### Item Description

Early 19th Century English Regency dining table, of a rich and lovely grained mahogany, has a reeded edge and two center leaves, and is supported by three turned pedestal bases, each with four reeded and splayed legs, with brass caps and casters. Circa 1820.