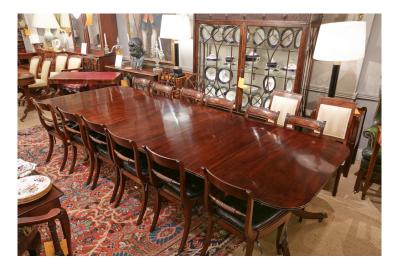

### Item Description

Early 19th Century English Regency dining table, of a rich and lovely grained mahogany, has a reeded edge and two center leaves, and is supported by three turned pedestal bases, each with four reeded and splayed legs, with brass caps and casters. Circa 1820.

#### Dimensions

- Height: 27.5 inches
- Length (with leaves): 11 Foot
- Length (without leaves): 56 inces
- Length of Leaves: 24 inches (x 2)
- Width: 51 inches