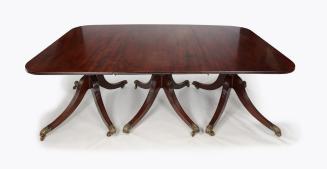

### Item Description

Early 19th Century English Regency dining table, of a rich and lovely grained mahogany, has a reeded edge and two center leaves, and is supported by three turned pedestal bases, each with four reeded and splayed legs, with brass caps and casters. Circa 1820.

#### Dimensions

- Height: 27.5 inches
- Length (with leaves): 11 Foot
- Length (without leaves): 56 inces
- Length of Leaves: 24 inches (x 2)
- Width: 51 inches