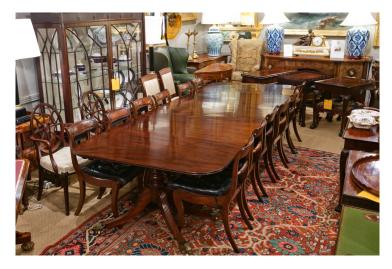

### Item Description

Early 19th Century English Regency dining table, of a rich and lovely grained mahogany, has a reeded edge and two center leaves, and is supported by three turned pedestal bases, each with four reeded and splayed legs, with brass caps and casters. Circa 1820.

#### Dimensions

- Height: 27.5 inches
- Length (with leaves): 11 Foot
- Length (without leaves): 56 inces
- Length of Leaves: 24 inches (x 2)
- Width: 51 inches