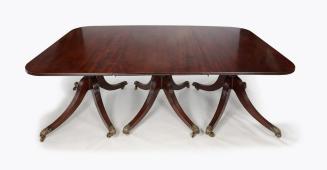

#### Item Description

Early 19th Century English Regency dining table, of a rich and lovely grained mahogany, has a reeded edge and two center leaves, and is supported by three turned pedestal bases, each with four reeded and splayed legs, with brass caps and casters. Circa 1820.

#### Dimensions

- Height: 27.5 inches
- Length (with leaves): 11 Foot
- Length (without leaves): 56 inces
- Length of Leaves: 24 inches (x 2)
- Width: 51 inches