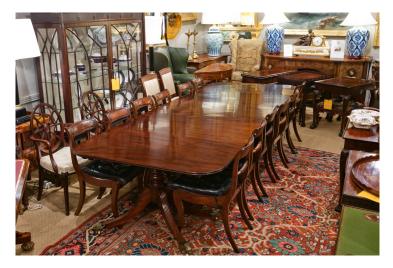

#### Item Description

Early 19th Century English Regency dining table, of a rich and lovely grained mahogany, has a reeded edge and two center leaves, and is supported by three turned pedestal bases, each with four reeded and splayed legs, with brass caps and casters. Circa 1820.

#### Dimensions

- Height: 27.5 inches
- Length (with leaves): 11 Foot
- Length (without leaves): 56 inces
- Length of Leaves: 24 inches (x 2)
- Width: 51 inches