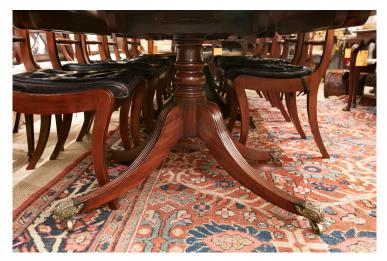

#### Item Description

Early 19th Century English Regency dining table, of a rich and lovely grained mahogany, has a reeded edge and two center leaves, and is supported by three turned pedestal bases, each with four reeded and splayed legs, with brass caps and casters. Circa 1820.