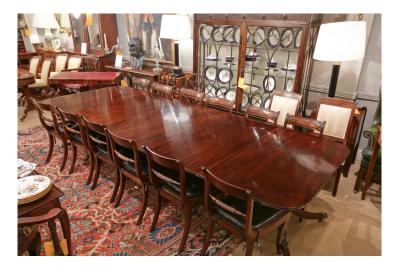

#### Item Description

Early 19th Century English Regency dining table, of a rich and lovely grained mahogany, has a reeded edge and two center leaves, and is supported by three turned pedestal bases, each with four reeded and splayed legs, with brass caps and casters. Circa 1820.

#### Dimensions

- Height: 27.5 inches
- Length (with leaves): 11 Foot
- Length (without leaves): 56 inces
- Length of Leaves: 24 inches (x 2)
- Width: 51 inches