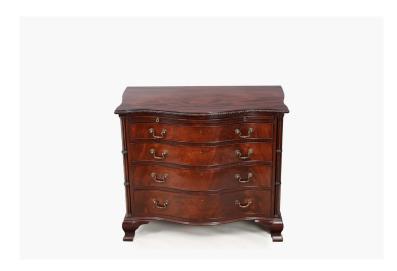

#### Item Description

19th Century mahogany serpentine chest of drawers with carved molded top edge and cluster column detail. A full-length brush slide sits above four long drawers which are flanked on either end by the carved cluster columns. The piece is complete with original swan neck brass handles and terminates on ogee bracket feet.

#### **Dimensions**

Height: 32 inchesWidth: 38.5 inchesDepth: 22.5 inches