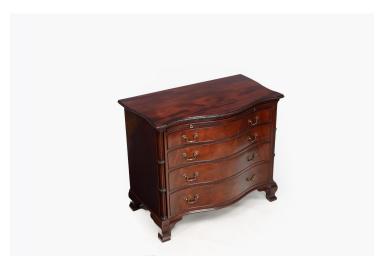

#### Item Description

19th Century mahogany serpentine chest of drawers with carved molded top edge and cluster column detail. A full-length brush slide sits above four long drawers which are flanked on either end by the carved cluster columns. The piece is complete with original swan neck brass handles and terminates on ogee bracket feet.

#### **Dimensions**

Height: 32 inchesWidth: 38.5 inchesDepth: 22.5 inches