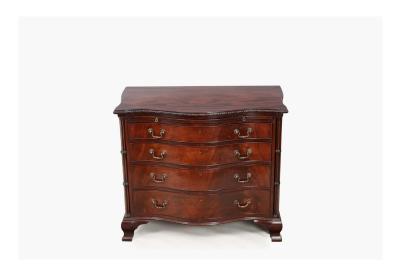

#### Item Description

19th Century mahogany serpentine chest of drawers with carved molded top edge and cluster column detail. A full-length brush slide sits above four long drawers which are flanked on either end by the carved cluster columns. The piece is complete with original swan neck brass handles and terminates on ogee bracket feet.

#### **Dimensions**

Height: 32 inchesWidth: 38.5 inchesDepth: 22.5 inches