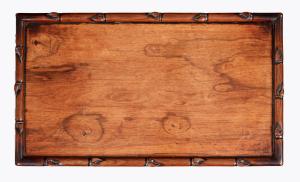

#### Item Description

19th Century Qing Chinese export hardwood tray top table with folding frame and removable undertier. The heavy rectangular tray top with a decorative carved apron above a folding hinged 'x' shaped stretcher base with carved legs and stylised bamboo detail, supporting a lower removable tray. Price on Request