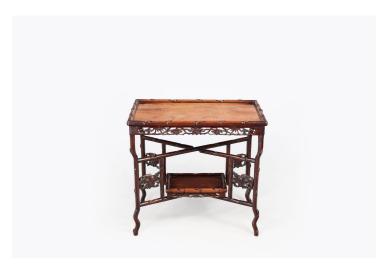

# 11048 - 19th Century Qing Chinese Hardwood Tray Top Table

Item Categories: End and Occasional Tables, New In Dublin, Tables Item Page: https://osullivanantiques.com/item/11048-19th-century-qing-chinese-hardwood-tray-top-table/

#### Item Description

19th Century Qing Chinese export hardwood tray top table with folding frame and removable undertier. The heavy rectangular tray top with a decorative carved apron above a folding hinged 'x' shaped stretcher base with carved legs and stylised bamboo detail, supporting a lower removable tray. Price on Request

#### Dimensions

- Height: 27.5 inches
- Width: 29 inches
- Depth: 17 inches