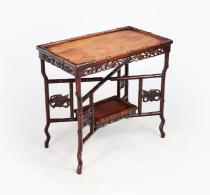

# 11048 - 19th Century Qing Chinese Hardwood Tray Top Table

Item Categories: End and Occasional Tables, New In Dublin, Tables Item Page: https://osullivanantiques.com/item/11048-19th-century-qing-chinese-hardwood-tray-top-table/

#### Item Description

19th Century Qing Chinese export hardwood tray top table with folding frame and removable undertier. The heavy rectangular tray top with a decorative carved apron above a folding hinged 'x' shaped stretcher base with carved legs and stylised bamboo detail, supporting a lower removable tray. Price on Request

#### Dimensions

- Height: 27.5 inches
- Width: 29 inches
- Depth: 17 inches