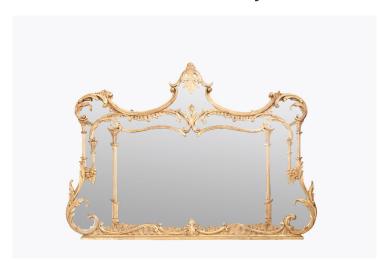

## Item Description

19th Century overmantel mirror with sweeping acanthus leaf and scroll detailing throughout. The gilt frame is embellished with subtle Chinese Chippendale style features, including pagoda pillars. Stylised waterfall detailing adorns the inner moldings of the frame which surrounds the unusually-shaped glass plates.

## **Dimensions**

Height: 42 inchesWidth: 60 inchesDepth: 3 inches