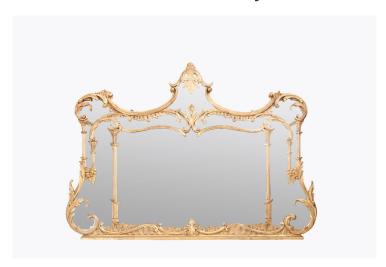

## Item Description

19th Century overmantel mirror with sweeping acanthus leaf and scroll detailing throughout. The gilt frame is embellished with subtle Chinese Chippendale style features, including pagoda pillars. Stylised waterfall detailing adorns the inner moldings of the frame which surrounds the unusually-shaped glass plates.

## **Dimensions**

Height: 42 inchesWidth: 60 inchesDepth: 3 inches