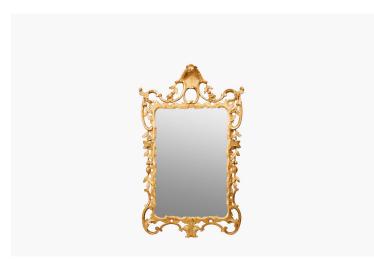

## 11034 - Pair 18th Century Irish Chippendale Water Gilt Mirrors

Item Categories: <u>Mirrors</u>, <u>New In Dublin</u> Item Page: <u>https://osullivanantiques.com/item/11034-pair-18th-century-irish-chippendale-water-gilt-mirrors/</u>

#### Item Description

Pair 18th Century Irish Chippendale gilt mirrors with original water gilding complete with delicate floral decoration and sweeping scrollwork detail. Circa 1770. Price On Request

#### Dimensions

- Height: 41 inches
- Width: 24 inches
- Depth: 1 inch