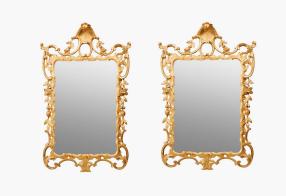

## 11034 - Pair 18th Century Irish Chippendale Water Gilt Mirrors

Item Categories: <u>Mirrors</u>, <u>New In Dublin</u> Item Page: <u>https://osullivanantiques.com/item/11034-pair-18th-century-irish-chippendale-water-gilt-mirrors/</u>

#### Item Description

Pair 18th Century Irish Chippendale gilt mirrors with original water gilding complete with delicate floral decoration and sweeping scrollwork detail. Circa 1770. Price On Request

#### Dimensions

- Height: 41 inches
- Width: 24 inches
- Depth: 1 inch