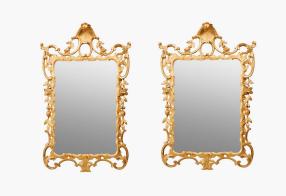

#### Item Description

Pair 18th Century Irish Chippendale gilt mirrors with original water gilding complete with delicate floral decoration and sweeping scrollwork detail. Circa 1770. Price On Request

#### Dimensions

- Height: 41 inches
- Width: 24 inches
- Depth: 1 inch