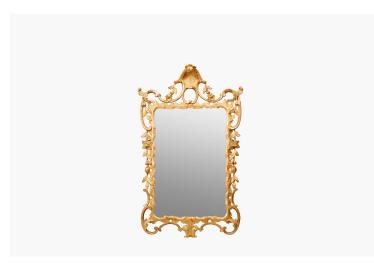

#### Item Description

Pair 18th Century Irish Chippendale gilt mirrors with original water gilding complete with delicate floral decoration and sweeping scrollwork detail. Circa 1770. Price On Request

#### Dimensions

- Height: 41 inches
- Width: 24 inches
- Depth: 1 inch