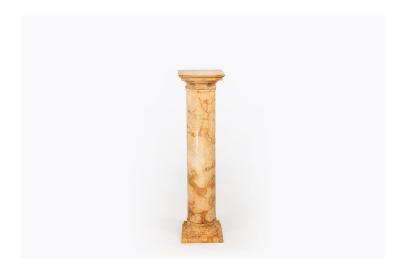

## Item Description

19th Century marble plinth in the form of a classical column. The solid cylindrical barrel in yellow and ochre coloured marble, rests on a stepped square base and is surmounted by a square marble plate resting on top of the column. Price On Request