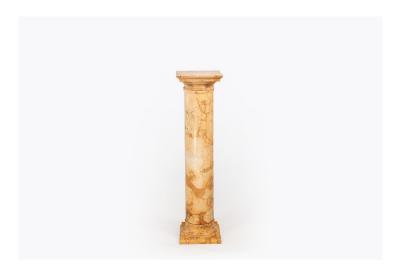

## Item Description

19th Century marble plinth in the form of a classical column. The solid cylindrical barrel in yellow and ochre coloured marble, rests on a stepped square base and is surmounted by a square marble plate resting on top of the column. Price On Request

## **Dimensions**

Height: 43 inchesWidth: 10.5 inchesDepth: 10.5 inches