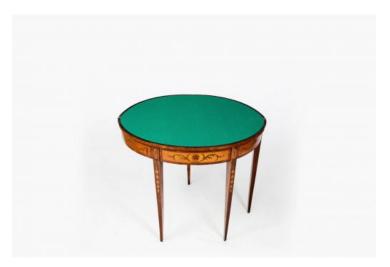

#### Item Description

19th Century George III inlaid and hand-painted satinwood card table with bell-drop flower decorations to the tapering front legs, folate and garlands to the apron, and a classical central motif to the crossbanded top depicting a sea maiden atop a dolphin. It opens up to reveal a green baize interior. Price On Request

#### Dimensions

- Height: 29.5 inches
- Width: 37 inches
- Depth: 17 inches