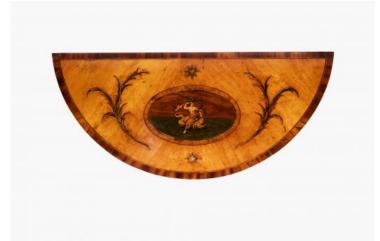

#### Item Description

19th Century George III inlaid and hand-painted satinwood card table with bell-drop flower decorations to the tapering front legs, folate and garlands to the apron, and a classical central motif to the crossbanded top depicting a sea maiden atop a dolphin. It opens up to reveal a green baize interior. Price On Request