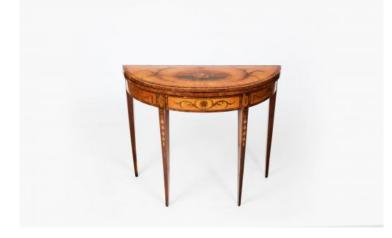

#### Item Description

19th Century George III inlaid and hand-painted satinwood card table with bell-drop flower decorations to the tapering front legs, folate and garlands to the apron, and a classical central motif to the crossbanded top depicting a sea maiden atop a dolphin. It opens up to reveal a green baize interior. Price On Request

#### Dimensions

- Height: 29.5 inches
- Width: 37 inches
- Depth: 17 inches