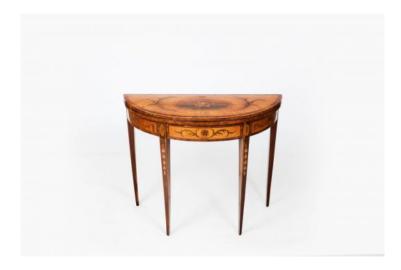

#### Item Description

19th Century George III inlaid and hand-painted satinwood card table with bell-drop flower decorations to the tapering front legs, folate and garlands to the apron, and a classical central motif to the crossbanded top depicting a sea maiden atop a dolphin. It opens up to reveal a green baize interior.

#### **Dimensions**

Height: 29.5 inchesWidth: 37 inchesDepth: 17 inches