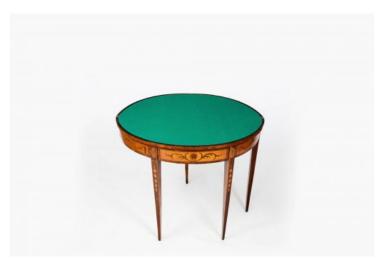

#### Item Description

19th Century George III inlaid and hand-painted satinwood card table with bell-drop flower decorations to the tapering front legs, folate and garlands to the apron, and a classical central motif to the crossbanded top depicting a sea maiden atop a dolphin. It opens up to reveal a green baize interior.

#### **Dimensions**

Height: 29.5 inchesWidth: 37 inchesDepth: 17 inches