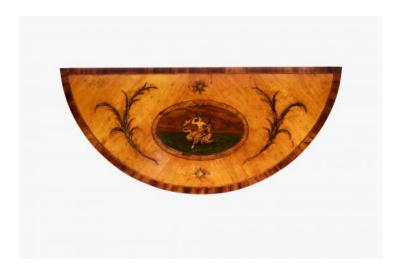

#### Item Description

19th Century George III inlaid and hand-painted satinwood card table with bell-drop flower decorations to the tapering front legs, folate and garlands to the apron, and a classical central motif to the crossbanded top depicting a sea maiden atop a dolphin. It opens up to reveal a green baize interior.