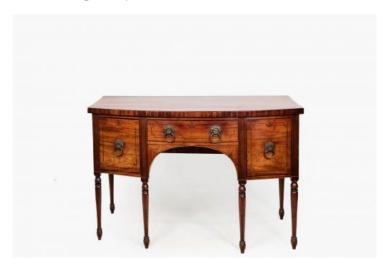

#### Item Description

Early 19th Century Regency bow-fronted mahogany sideboard with delicate inlay detailing. Featuring one central drawer, flanked by a cellaret drawer to the left and cupboard to the right. All three fronts have decorative fine inlaid banding and are fitted with brass lion mask handles. The central drawer sits above a shaped arched apron with the whole piece supported on six turned legs terminating on simple toupie feet.

#### **Dimensions**

Height: 36.25 inchesWidth: 54 inchesDepth: 26.5 inches