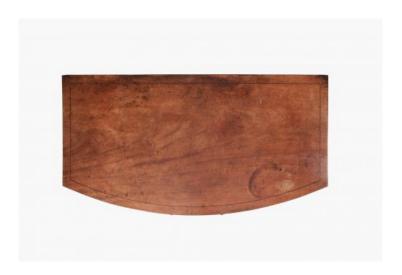

#### Item Description

Early 19th Century Regency bow-fronted mahogany sideboard with delicate inlay detailing. Featuring one central drawer, flanked by a cellaret drawer to the left and cupboard to the right. All three fronts have decorative fine inlaid banding and are fitted with brass lion mask handles. The central drawer sits above a shaped arched apron with the whole piece supported on six turned legs terminating on simple toupie feet.