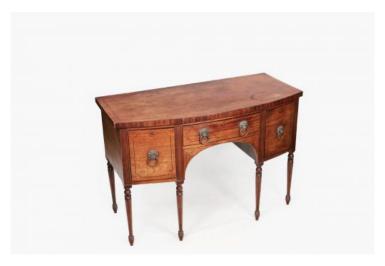

#### Item Description

Early 19th Century Regency bow-fronted mahogany sideboard with delicate inlay detailing. Featuring one central drawer, flanked by a cellaret drawer to the left and cupboard to the right. All three fronts have decorative fine inlaid banding and are fitted with brass lion mask handles. The central drawer sits above a shaped arched apron with the whole piece supported on six turned legs terminating on simple toupie feet.

#### **Dimensions**

Height: 36.25 inchesWidth: 54 inchesDepth: 26.5 inches