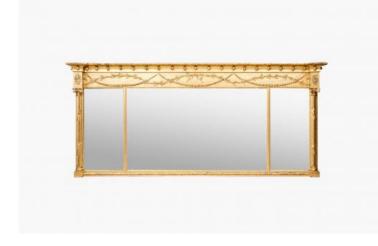

## Item Description

19th Century Regency gilt compartmental overmantel mirror. This piece is of the rectangular form and flanked on either side by classical-style columns, with carved scrolling capitals to the tops. Both columns are wrapped in foliate garland detailing. This piece features three enclosed mirror plates separated by fluted gilded slips all over a moulded base. Below the cornaced top edge the gilded frieze displays beaded chains, foliate garlands and ribbon decorations. Circa 1830.