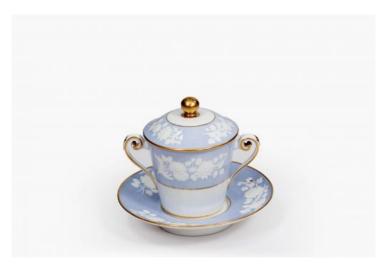

## Item Description

19th Century late Georgian blue Spode hot chocolate cup with cover and saucer, decorated with gilt highlights, and embossed white floral motif on a pale blue background. Circa 1800.