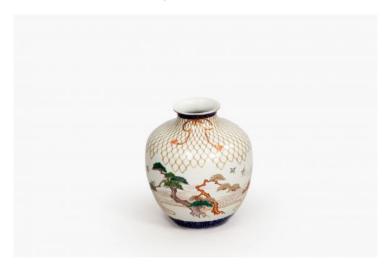

#### Item Description

Late 19th Century Chinese ceramic vase in the Japanese style, bulbous in shape with painted naturalistic detailing of trees, water, and birds. Solid deep blue banding highlights the neck and lower section towards the base, with a delicate hand-painted draped fishing net applied to the top section. Circa 1880.

#### **Dimensions**

- Height: 13 inches - Diameter: 11 inches