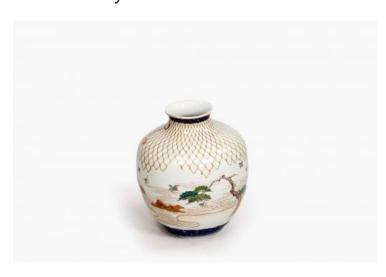

#### Item Description

Late 19th Century Chinese ceramic vase in the Japanese style, bulbous in shape with painted naturalistic detailing of trees, water, and birds. Solid deep blue banding highlights the neck and lower section towards the base, with a delicate hand-painted draped fishing net applied to the top section. Circa 1880.

#### **Dimensions**

- Height: 13 inches - Diameter: 11 inches