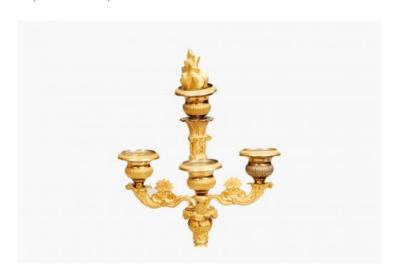

#### Item Description

Pair of Regency French ormolu gilded candelabras featuring Turkish figures supporting three foliate carved candle branches with urn-shaped bobeches. On both, the central stem is topped with an ornamental gilt-bronze flame that can be removed and an additional candle can be added. Circa 1820.