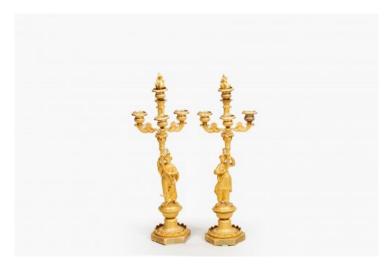

#### Item Description

Pair of Regency French ormolu gilded candelabras featuring Turkish figures supporting three foliate carved candle branches with urn-shaped bobeches. On both, the central stem is topped with an ornamental gilt-bronze flame that can be removed and an additional candle can be added. Circa 1820.