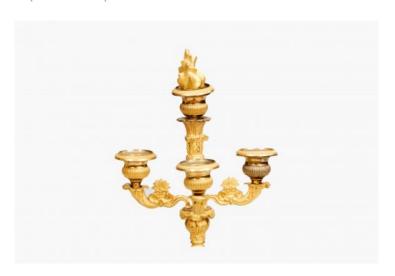

# 10966 - Pair of Regency French Ormolu Gilded Candelabras Featuring Turkish Figures

Item Categories: <u>Candelabras and Lamps</u>, <u>DECORATIVE OBJECTS</u>, <u>New In Dublin</u> Item Page:

https://osullivanantiques.com/item/10966-pair-of-regency-french-ormolu-gilded-candelabras-featuring-turkish-figures/

#### Item Description

Pair of Regency French ormolu gilded candelabras featuring Turkish figures supporting three foliate carved candle branches with urn-shaped bobeches. On both, the central stem is topped with an ornamental gilt-bronze flame that can be removed and an additional candle can be added. Circa 1820.