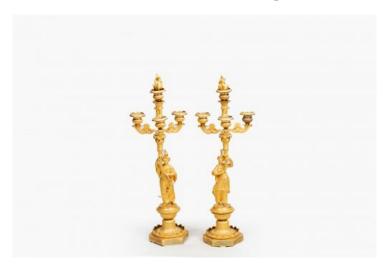

# 10966 - Pair of Regency French Ormolu Gilded Candelabras Featuring Turkish Figures

Item Categories: <u>Candelabras and Lamps</u>, <u>DECORATIVE OBJECTS</u>, <u>New In Dublin</u> Item Page:

https://osullivanantiques.com/item/10966-pair-of-regency-french-ormolu-gilded-candelabras-featuring-turkish-figures/

#### Item Description

Pair of Regency French ormolu gilded candelabras featuring Turkish figures supporting three foliate carved candle branches with urn-shaped bobeches. On both, the central stem is topped with an ornamental gilt-bronze flame that can be removed and an additional candle can be added. Circa 1820.

#### **Dimensions**

Height: 19 inchesWidth: 5.5 inchesDepth: 4 inches