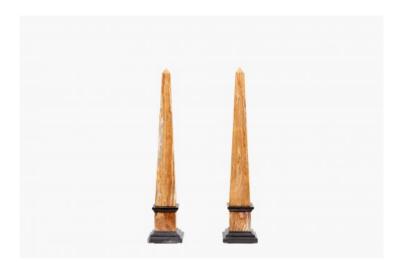

## Item Description

Pair of decorative Grand Tour Neoclassical-style obelisks dating from the late 19th/early 20th Century. The tapering bodies are raised on square-stepped black marble bases and aprons that transition into contrasting rich yellow Italian marble pillars with pyramidal tops.